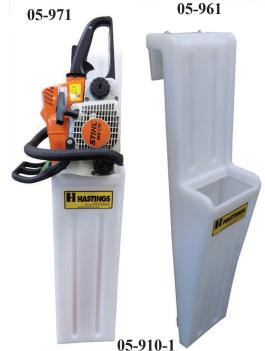

## CHAIN SAW SCABBARD

- Designed for gasoline or hydraulic powered chain saws
- Mounts on bucket for quick and easy access
- Provides safe and convenient storage on bucket
- Prevents accidental damage to chain
- Light weight Polyethelene
- Keeps greasy contaminates off truck
- Scabbard is easily removed for inspection and cleaning
- Will accommodate saws with blades up to 36"
- Overall length of scabbard 36" Opening 3" x 5 3/4"
- Fits buckets with or without liners

| CAT NO   | DESCRIPTION                          | LBS |
|----------|--------------------------------------|-----|
| 05-909-1 | SCABBARD FOR MOUNTING INSIDE BUCKET  | 8.1 |
| 05-910-1 | SCABBARD FOR MOUNTING OUTSIDE BUCKET | 8.2 |