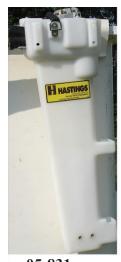

## FIBERGLASS BUCKET STEP

- Makes it easier to get into and out of buckets
- The step on surface has an anti-skid material to help prevent foot slippage
- Two models available for buckets with and without liners
- Dimensions 26" Long x 8 1/2" Wide x 8" Deep

| CAT NO | DESCRIPTION                            | LBS |
|--------|----------------------------------------|-----|
| 05-961 | BUCKET STEP FOR BUCKETS WITH LINERS    | 8.0 |
| 05-960 | BUCKET STEP FOR BUCKETS WITHOUT LINERS | 8.0 |

## POLYETHELENE BUCKET STEP

- Makes it easier to get into and out of buckets
- Light weight Polyethelene
- The step on surface has an anti-skid material to help prevent slippage
- Can be used for buckets with or without liners
- Dimensions 36" Tall x 9" Wide x 8" Deep / Step is 9" W x 7" D

| CAT NO | DESCRIPTION | LBS |
|--------|-------------|-----|
| 05-971 | BUCKET STEP | 8.5 |