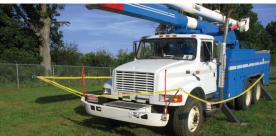

## TRUCK SAFETY BARRICADE

Barricade can be installed, positioned, or raised and removed in minutes. Just drop in place in pre-located permanently attached steel brackets.

CAT NO

6795

6796

6795-1

6796-1

3649

6800

01-484

01-485

- Fiberglass arm is easily positioned to adjust barricade for proper height above the ground and to compensate for parking on uneven terrain
- Design allows fiberglass arm to be quickly locked in eight different positions
- Arm can be moved to "vertical travel position" when movement of truck for a short distance is required
- All metal components (except steel adapters attached to truck) are stainless steel or aluminum, to reduce corrosion problems from salt atmosphere and winter operations

**DESCRIPTION** 

TRUCK SAFETY BARRICADE COMPLETE WITH

TRUCK SAFETY BARRICADE COMPLETE WITH

FOUR 4' ARMS - 4 SIGNS - AND 150' OF ROPE

FOUR 6' ARMS - 4 SIGNS AND 150' OF ROPE

150' YELLOW 1/4" POLYPROPYLENE ROPE