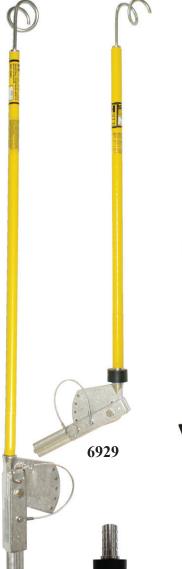

## TELESCOPIC TRUCK BARRICADE ARM WITH RUBBER CUSHION BASE

- Telescopic unit retracts to 39" and extends to 55"
- Rubber cushion base helps prevent breakage in high traffic areas
- Index plate accepts and can be used with all steel mounting brackets above
- Danger signs and rope part numbers provided above

| CAT NO | DESCRIPTION                                                                        | LBS |
|--------|------------------------------------------------------------------------------------|-----|
| 6929   | TELESCOPIC TRUCK BARRICADE ARM ONLY WITH RUBBER CUSHION BASE, INDEX PLATE AND BASE | 2.5 |
| A30040 | RUBBER CUSHION BASE                                                                | 0.1 |
| 01-484 | STORAGE BAG - HOLDS 4 ARMS                                                         | 2.0 |