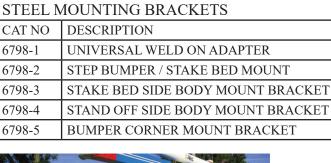

the ground and to compensate for parking on uneven terrain
- Design allows fiberglass arm to be quickly locked in eight different positions
- Arm can be moved to "vertical travel position" when movement of truck for a short distance is required
- All metal components (except steel adapters attached to truck) are stainless steel or aluminum, to reduce corrosion problems from salt atmosphere and winter operations

**DESCRIPTION** 

TRUCK SAFETY BARRICADE COMPLETE WITH

TRUCK SAFETY BARRICADE COMPLETE WITH

FOUR 4' ARMS - 4 SIGNS - AND 150' OF ROPE

FOUR 6' ARMS - 4 SIGNS AND 150' OF ROPE

150' YELLOW 1/4" POLYPROPYLENE ROPE

YELLOW VINYL STORAGE BAG FOR 4' ARMS

YELLOW VINYL STORAGE BAG FOR 6' ARMS

4' FIBERGLASS ARM ONLY

6' FIBERGLASS ARM ONLY

**DANGER SIGN - PLASTIC** 







6798-5









LBS

12.0

13.0

2.2

2.5

2.0

0.3

2.2

2.0

**LBS** 

0.4

0.1

0.1

0.1

0.1

6800

## TELESCOPIC TRUCK BARRICADE ARM WITH RUBBER CUSHION BASE

- Telescopic unit retracts to 39" and extends to 55"
- Rubber cushion base helps prevent breakage in high traffic areas
- Index plate accepts and can be used with all steel mounting brackets above
- Danger signs and rope part numbers provided above

| CAT NO | DESCRIPTION                                                                        | LBS |
|--------|------------------------------------------------------------------------------------|-----|
| 6929   | TELESCOPIC TRUCK BARRICADE ARM ONLY WITH RUBBER CUSHION BASE, INDEX PLATE AND BASE | 2.5 |
| A30040 | RUBBER CUSHION BASE